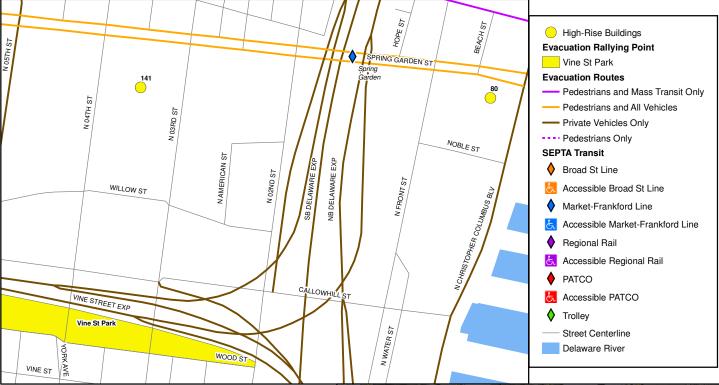

#### Center City High-Rise Building Evacuation Plan Evacuation Rallying Point: Vine St Park

| Building Information |                 |                      |
|----------------------|-----------------|----------------------|
| ID                   | Name            | Address              |
| 80                   | Riverview Place | 520 N Delaware Ave   |
|                      | Social Security |                      |
| 141                  | Administration  | 300 Spring Garden St |