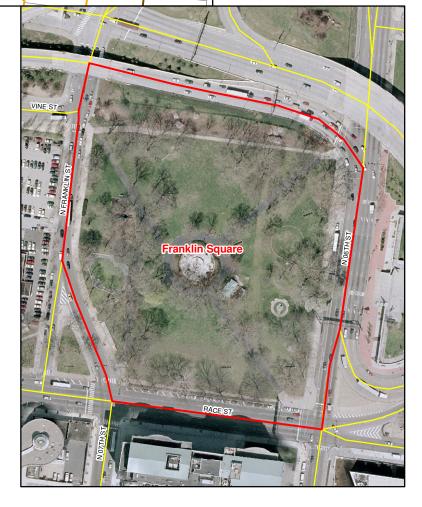

## Center City High-Rise Building Evacuation Plan Evacuation Rallying Point: Franklin Square

| Building Information |                         |                         |  |
|----------------------|-------------------------|-------------------------|--|
| ID                   | Name                    | Address                 |  |
| 6                    | Belmont Bldg            | 211 N 13th St           |  |
| 31                   | Cast Iron Bldg          | 718 Arch St             |  |
| 34                   | Arnold T Berman MD Bldg | 219 N Broad St          |  |
| 83                   | Federal Reserve Bldg    | 10 Independence Mall    |  |
|                      |                         | 104 N Independence Mall |  |
| 84                   | Wachovia Bldg           | East                    |  |
|                      | American College of     | 190 N Independence Mall |  |
| 86                   | Physicians Bldg         | West                    |  |
|                      | Mellon Independence     |                         |  |
| 105                  | Center                  | 701 Market St           |  |
| 130                  |                         | 720-724 Arch St         |  |
| 132                  | Federal Bldg            | 600 Market St           |  |