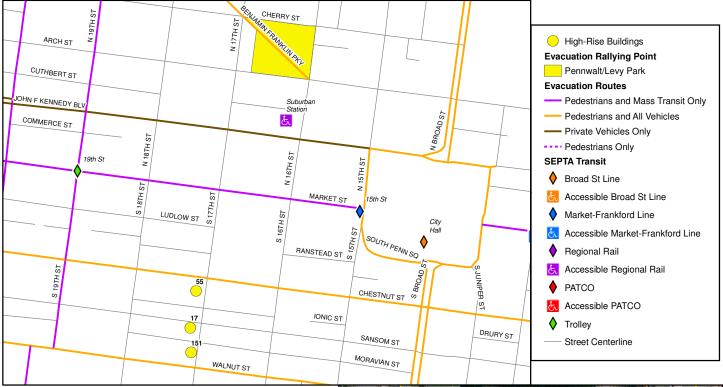

# Center City High-Rise Building Evacuation Plan Evacuation Rallying Point: Ben Franklin Pkwy (West of 20th)

| _   | Building Informa                    |                          |
|-----|-------------------------------------|--------------------------|
| D   | Name                                | Address                  |
| 10  |                                     | 352 N 16th St            |
| 11  | One Franklin Plaza                  | 200 N 16th St            |
| 13  | Archdiocese of Philadelphia         | 222 N 17th St            |
| 15  | Robert Morris Bldg                  | 100 N 17th St            |
| 20  | United Plaza                        | 30 S 17th St             |
| 21  | One Logan Square                    | 130 N 18th St            |
| 22  | Two Logan Square                    | 100-120 N 18th St        |
| 23  | Bell Atlantic Tower                 | 1717 Arch St             |
| 24  |                                     | 1650 Arch St             |
| 25  | Phoenix                             | 1600 Arch St             |
| 27  | YMCA Education Center               | 1421 Arch St             |
| 28  | McDonalds/Community Court           | 1401 Arch St             |
| 32  | School District Bldg                | 440 N Broad St           |
| 35  | Academy of Fine Arts                | 130-140 N Broad St       |
| 37  | ·                                   | 112 N Broad St           |
| 50  | Three Parkway                       | 1601 Cherry St           |
| 53  | 1                                   | 1831 Chestnut St         |
| 54  | Belgravia Bldg                      | 1811-1819 Chestnut St    |
| 90  |                                     | 1880 John F Kennedy Blvo |
| 91  | Sterling Commerce Center            | 1815 John F Kennedy Blvo |
| 92  | Ctoring Commorce Contor             | 1800 John F Kennedy Blvo |
| 93  | Comcast Center                      | 1701 John F Kennedy Blvd |
| 94  | Eight Penn Center                   | 1628 John F Kennedy Blvd |
| 95  | One Penn Center                     | 1617 John F Kennedy Blvd |
| 96  | Four Penn Center                    | 1600 John F Kennedy Blvd |
| 97  | Two Penn Center                     | 1500 John F Kennedy Blvd |
| 106 | PECO Headquarters                   | 2301 Market St           |
| 107 | Two Commerce Square                 | 2001 Market St           |
| 108 | One Commerce Square                 | 2005 Market St           |
| 109 | One Commerce Square                 | 2000 Market St           |
| 110 | Independence Blue Cross Tower       | 1901 Market St           |
| 111 | Atrium Bldg Stock Exchange          | 1900 Market St           |
| 112 | Eleven Penn Center                  | 1835 Market St           |
| 113 | Lieven i enn Genter                 | 1818 Market St           |
| 114 | Ten Penn Center                     | 1801 Market St           |
| 115 | ren renn Genter                     | 1760 Market St           |
| 116 | Mellon Bank Center/Nine Penn Center | 1735 Market St           |
| 117 | Six Penn Center                     | 1735 Market St           |
| 117 | OIX FEITH CEITLEI                   | 1701 Market St           |
|     | On a Libraria Blanca                |                          |
| 119 | 1                                   | 1650 Market St           |
| 120 | Seven Penn Center                   | 1635 Market St           |
| 121 | Five Penn Center                    | 1601 Market St           |
| 122 | PNC Bank Center                     | 1600 Market St           |
| 123 | Three Penn Center                   | 1515 Market St           |
| 140 |                                     | 1500 Spring Garden St    |
| 143 | Three Franklin Plaza                | 1600 Vine St             |
| 167 | Inquirer/Daily News                 | 400 N Broad St           |
| 169 | Verizon                             | 1631 Arch St             |