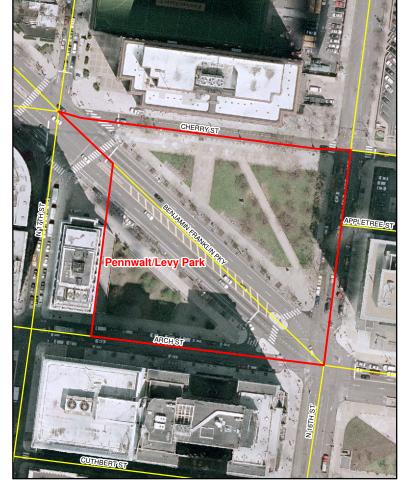

# Center City High-Rise Building Evacuation Plan Evacuation Rallying Point: Pennwalt/Levy Park (16th & Arch)

| Building Information |             |                   |
|----------------------|-------------|-------------------|
| ID                   | Name        | Address           |
| 17                   |             | 124-126 S 17th St |
| 55                   | Daffy's     | 1700 Chestnut St  |
| 151                  | Allman Bldg | 1701 Walnut St    |