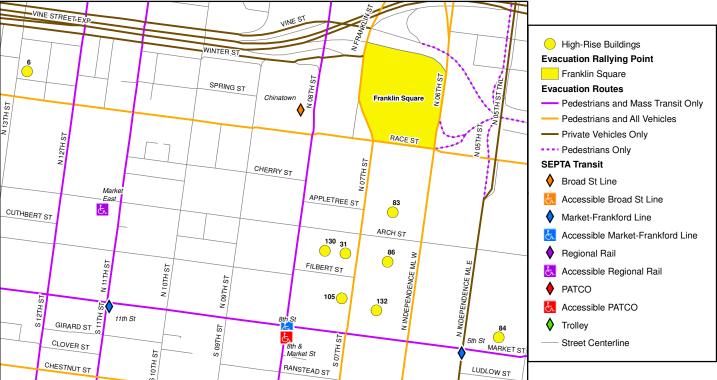

## Center City High-Rise Building Evacuation Plan Evacuation Rallying Point: Franklin Square

| Building Information |                         |                         |  |
|----------------------|-------------------------|-------------------------|--|
| ID                   | Name                    | Address                 |  |
| 6                    | Belmont Bldg            | 211 N 13th St           |  |
| 31                   | Cast Iron Bldg          | 718 Arch St             |  |
| 34                   | Arnold T Berman MD Bldg | 219 N Broad St          |  |
| 83                   | Federal Reserve Bldg    | 10 Independence Mall    |  |
|                      |                         | 104 N Independence Mall |  |
| 84                   | Wachovia Bldg           | East                    |  |
|                      | American College of     | 190 N Independence Mall |  |
| 86                   | Physicians Bldg         | West                    |  |
|                      | Mellon Independence     |                         |  |
| 105                  | Center                  | 701 Market St           |  |
| 130                  |                         | 720-724 Arch St         |  |
| 132                  | Federal Bldg            | 600 Market St           |  |