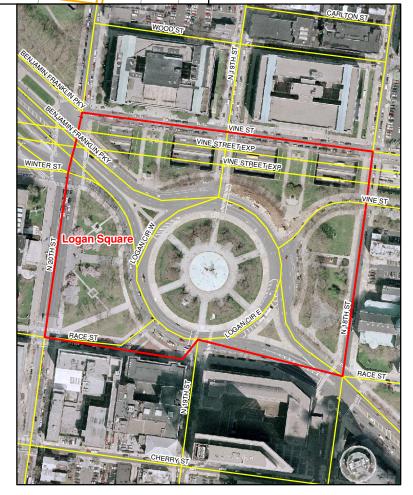

## Center City High-Rise Building Evacuation Plan Evacuation Rallying Point: Logan Square

| Building Information |                         |                    |
|----------------------|-------------------------|--------------------|
| ID                   | Name                    | Address            |
|                      | Chestnut Place/Robinson |                    |
| 8                    | Bldg                    | 42 S 15th St       |
| 9                    | Centre Square East      | 1500 Market St     |
| 12                   | Centre Square West      | 1500 Market St     |
| 136                  | Graham Bldg             | 1 Penn Square West |