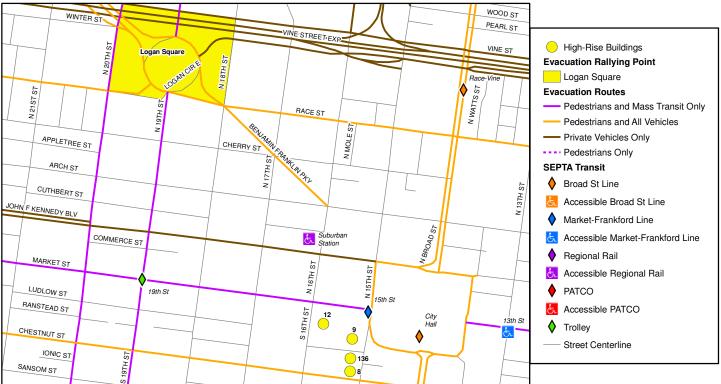

# Center City High-Rise Building Evacuation Plan Evacuation Rallying Point: Ben Franklin Pkwy (West of 20th)

| _   | Building Informa                    |                          |
|-----|-------------------------------------|--------------------------|
| D   | Name                                | Address                  |
| 10  |                                     | 352 N 16th St            |
| 11  | One Franklin Plaza                  | 200 N 16th St            |
| 13  | Archdiocese of Philadelphia         | 222 N 17th St            |
| 15  | Robert Morris Bldg                  | 100 N 17th St            |
| 20  | United Plaza                        | 30 S 17th St             |
| 21  | One Logan Square                    | 130 N 18th St            |
| 22  | Two Logan Square                    | 100-120 N 18th St        |
| 23  | Bell Atlantic Tower                 | 1717 Arch St             |
| 24  |                                     | 1650 Arch St             |
| 25  | Phoenix                             | 1600 Arch St             |
| 27  | YMCA Education Center               | 1421 Arch St             |
| 28  | McDonalds/Community Court           | 1401 Arch St             |
| 32  | School District Bldg                | 440 N Broad St           |
| 35  | Academy of Fine Arts                | 130-140 N Broad St       |
| 37  | ·                                   | 112 N Broad St           |
| 50  | Three Parkway                       | 1601 Cherry St           |
| 53  | 1                                   | 1831 Chestnut St         |
| 54  | Belgravia Bldg                      | 1811-1819 Chestnut St    |
| 90  |                                     | 1880 John F Kennedy Blvo |
| 91  | Sterling Commerce Center            | 1815 John F Kennedy Blvo |
| 92  | Ctoring Commorce Contor             | 1800 John F Kennedy Blvo |
| 93  | Comcast Center                      | 1701 John F Kennedy Blvd |
| 94  | Eight Penn Center                   | 1628 John F Kennedy Blvd |
| 95  | One Penn Center                     | 1617 John F Kennedy Blvd |
| 96  | Four Penn Center                    | 1600 John F Kennedy Blvd |
| 97  | Two Penn Center                     | 1500 John F Kennedy Blvd |
| 106 | PECO Headquarters                   | 2301 Market St           |
| 107 | Two Commerce Square                 | 2001 Market St           |
| 108 | One Commerce Square                 | 2005 Market St           |
| 109 | One Commerce Square                 | 2000 Market St           |
| 110 | Independence Blue Cross Tower       | 1901 Market St           |
| 111 | Atrium Bldg Stock Exchange          | 1900 Market St           |
| 112 | Eleven Penn Center                  | 1835 Market St           |
| 113 | Lieven i enn Genter                 | 1818 Market St           |
| 114 | Ten Penn Center                     | 1801 Market St           |
| 115 | ren renn Genter                     | 1760 Market St           |
| 116 | Mellon Bank Center/Nine Penn Center | 1735 Market St           |
| 117 | Six Penn Center                     | 1735 Market St           |
| 117 | OIX FEITH CEITLEI                   | 1701 Market St           |
|     | On a Libraria Blanca                |                          |
| 119 | 1                                   | 1650 Market St           |
| 120 | Seven Penn Center                   | 1635 Market St           |
| 121 | Five Penn Center                    | 1601 Market St           |
| 122 | PNC Bank Center                     | 1600 Market St           |
| 123 | Three Penn Center                   | 1515 Market St           |
| 140 |                                     | 1500 Spring Garden St    |
| 143 | Three Franklin Plaza                | 1600 Vine St             |
| 167 | Inquirer/Daily News                 | 400 N Broad St           |
| 169 | Verizon                             | 1631 Arch St             |

## Center City High-Rise Building Evacuation Plan Evacuation Rallying Point: Logan Square

| Building Information |                         |                    |
|----------------------|-------------------------|--------------------|
| ID                   | Name                    | Address            |
|                      | Chestnut Place/Robinson |                    |
| 8                    | Bldg                    | 42 S 15th St       |
| 9                    | Centre Square East      | 1500 Market St     |
| 12                   | Centre Square West      | 1500 Market St     |
| 136                  | Graham Bldg             | 1 Penn Square West |