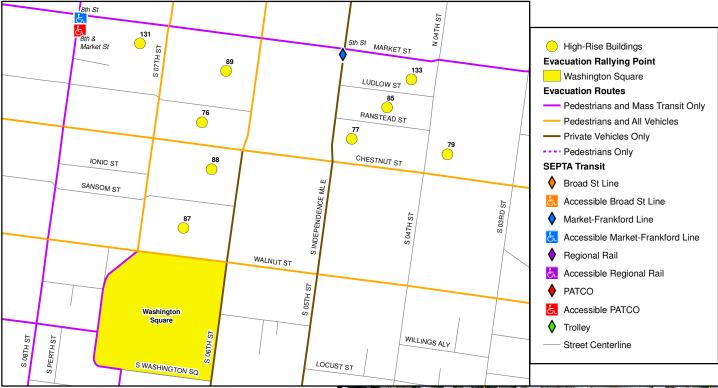

# **Center City High-Rise Building Evacuation Plan Evacuation Rallying Point: Washington Square**

|     | Building Information      |                         |  |
|-----|---------------------------|-------------------------|--|
| ID  | Name                      | Address                 |  |
| 76  | One Independence Mall     | 615 Chestnut St         |  |
| 77  | Lafayette Bldg            | 437 Chestnut St         |  |
| 79  | Constitution Place        | 325 Chestnut St         |  |
|     |                           | 111 S Independence Mall |  |
| 85  | Bourse Bldg               | East                    |  |
|     |                           | 170 S Independence Mall |  |
| 87  | Curtis Center             | West                    |  |
|     | Public Ledger Bldg/Curtis | 150 S Independence Mall |  |
| 88  | Square                    | West                    |  |
|     |                           | 100 S Independence Mall |  |
| 89  | Rohm & Haas Bldg          | West                    |  |
| 131 | Sovereign Bldg            | 714 Market St           |  |
| 133 | Continental Bldg          | 400 Market St           |  |