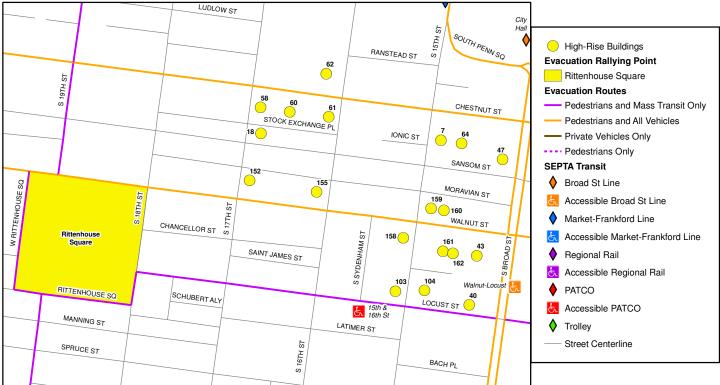

# **Center City High-Rise Building Evacuation Plan Evacuation Rallying Point: Rittenhouse Square**

|     | Building Information |                       |  |
|-----|----------------------|-----------------------|--|
| ID  | Name                 | Address               |  |
| 7   | Packard Bldg         | 111 S 15th St         |  |
| 18  | Architects/AIA Bldg  | 117 S 17th St         |  |
| 40  |                      | 230 S Broad St        |  |
| 43  | Bellevue             | 200 S Broad St        |  |
| 47  | Land Title Bldg      | 100 S Broad St        |  |
| 58  |                      | 1628-1636 Chestnut St |  |
| 60  |                      | 1614 Chestnut St      |  |
| 61  |                      | 1604 Chestnut St      |  |
| 62  | Two Liberty Place    | 50 S 16th St          |  |
| 64  |                      | 1420 Chestnut St      |  |
| 103 |                      | 1501-1505 Locust St   |  |
| 104 |                      | 1419-1425 Locust St   |  |
| 152 |                      | 1623 Walnut St        |  |
| 155 | Medical Arts Bldg    | 1601-1605 Walnut St   |  |
| 158 |                      | 1500 Walnut St        |  |
| 159 | Drexel Bldg          | 1435 Walnut St        |  |
| 160 |                      | 1429 Walnut St        |  |
| 161 |                      | 1420 Walnut St        |  |
| 162 | Bellevue             | 1418 Walnut St        |  |