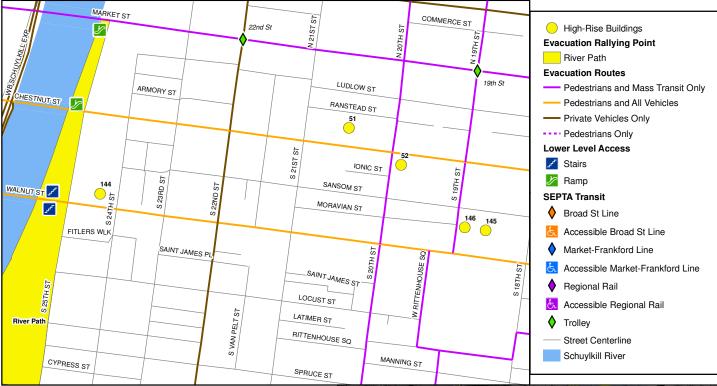

# Center City High-Rise Building Evacuation Plan Evacuation Rallying Point: Schuylkill River Path

| Building Information |                          |                       |
|----------------------|--------------------------|-----------------------|
| ID                   | Name                     | Address               |
| 51                   |                          | 2025-2029 Chestnut St |
| 52                   |                          | 1918 Chestnut St      |
| 144                  |                          | 2401 Walnut St        |
| 145                  | Mutual Benefit Life Bldg | 1845 Walnut St        |
| 146                  | Urban Outfitters         | 1801 Walnut St        |