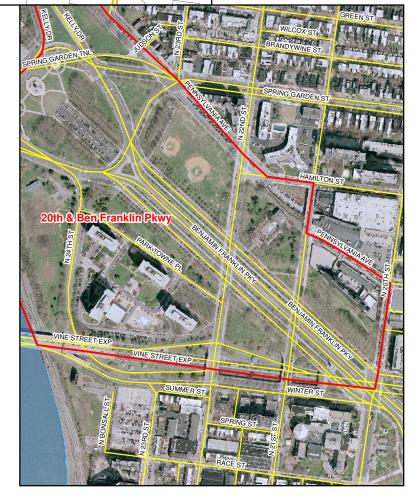

# Center City High-Rise Building Evacuation Plan Evacuation Rallying Point: Ben Franklin Pkwy (West of 20th)

| _   | Building Informa                    |                          |
|-----|-------------------------------------|--------------------------|
| D   | Name                                | Address                  |
| 10  |                                     | 352 N 16th St            |
| 11  | One Franklin Plaza                  | 200 N 16th St            |
| 13  | Archdiocese of Philadelphia         | 222 N 17th St            |
| 15  | Robert Morris Bldg                  | 100 N 17th St            |
| 20  | United Plaza                        | 30 S 17th St             |
| 21  | One Logan Square                    | 130 N 18th St            |
| 22  | Two Logan Square                    | 100-120 N 18th St        |
| 23  | Bell Atlantic Tower                 | 1717 Arch St             |
| 24  |                                     | 1650 Arch St             |
| 25  | Phoenix                             | 1600 Arch St             |
| 27  | YMCA Education Center               | 1421 Arch St             |
| 28  | McDonalds/Community Court           | 1401 Arch St             |
| 32  | School District Bldg                | 440 N Broad St           |
| 35  | Academy of Fine Arts                | 130-140 N Broad St       |
| 37  | ·                                   | 112 N Broad St           |
| 50  | Three Parkway                       | 1601 Cherry St           |
| 53  | 1                                   | 1831 Chestnut St         |
| 54  | Belgravia Bldg                      | 1811-1819 Chestnut St    |
| 90  |                                     | 1880 John F Kennedy Blvo |
| 91  | Sterling Commerce Center            | 1815 John F Kennedy Blvo |
| 92  | Ctoring Commorce Contor             | 1800 John F Kennedy Blvo |
| 93  | Comcast Center                      | 1701 John F Kennedy Blvd |
| 94  | Eight Penn Center                   | 1628 John F Kennedy Blvd |
| 95  | One Penn Center                     | 1617 John F Kennedy Blvd |
| 96  | Four Penn Center                    | 1600 John F Kennedy Blvd |
| 97  | Two Penn Center                     | 1500 John F Kennedy Blvd |
| 106 | PECO Headquarters                   | 2301 Market St           |
| 107 | Two Commerce Square                 | 2001 Market St           |
| 108 | One Commerce Square                 | 2005 Market St           |
| 109 | One Commerce Square                 | 2000 Market St           |
| 110 | Independence Blue Cross Tower       | 1901 Market St           |
| 111 | Atrium Bldg Stock Exchange          | 1900 Market St           |
| 112 | Eleven Penn Center                  | 1835 Market St           |
| 113 | Lieven i enn Genter                 | 1818 Market St           |
| 114 | Ten Penn Center                     | 1801 Market St           |
| 115 | ren renn Genter                     | 1760 Market St           |
| 116 | Mellon Bank Center/Nine Penn Center | 1735 Market St           |
| 117 | Six Penn Center                     | 1735 Market St           |
| 117 | OIX FEITH CEITLEI                   | 1701 Market St           |
|     | On a Libraria Blanca                |                          |
| 119 | 1                                   | 1650 Market St           |
| 120 | Seven Penn Center                   | 1635 Market St           |
| 121 | Five Penn Center                    | 1601 Market St           |
| 122 | PNC Bank Center                     | 1600 Market St           |
| 123 | Three Penn Center                   | 1515 Market St           |
| 140 |                                     | 1500 Spring Garden St    |
| 143 | Three Franklin Plaza                | 1600 Vine St             |
| 167 | Inquirer/Daily News                 | 400 N Broad St           |
| 169 | Verizon                             | 1631 Arch St             |