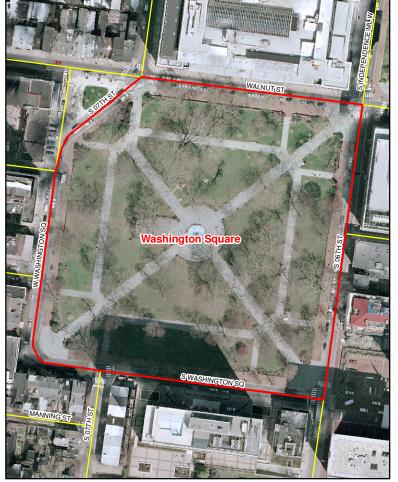

# **Center City High-Rise Building Evacuation Plan Evacuation Rallying Point: Washington Square**

|     | Building Information      |                         |  |
|-----|---------------------------|-------------------------|--|
| ID  | Name                      | Address                 |  |
| 76  | One Independence Mall     | 615 Chestnut St         |  |
| 77  | Lafayette Bldg            | 437 Chestnut St         |  |
| 79  | Constitution Place        | 325 Chestnut St         |  |
|     |                           | 111 S Independence Mall |  |
| 85  | Bourse Bldg               | East                    |  |
|     |                           | 170 S Independence Mall |  |
| 87  | Curtis Center             | West                    |  |
|     | Public Ledger Bldg/Curtis | 150 S Independence Mall |  |
| 88  | Square                    | West                    |  |
|     |                           | 100 S Independence Mall |  |
| 89  | Rohm & Haas Bldg          | West                    |  |
| 131 | Sovereign Bldg            | 714 Market St           |  |
| 133 | Continental Bldg          | 400 Market St           |  |