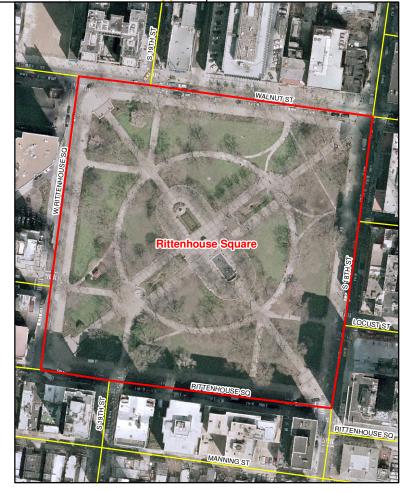

# **Center City High-Rise Building Evacuation Plan Evacuation Rallying Point: Rittenhouse Square**

|     | Building Information |                       |  |
|-----|----------------------|-----------------------|--|
| ID  | Name                 | Address               |  |
| 7   | Packard Bldg         | 111 S 15th St         |  |
| 18  | Architects/AIA Bldg  | 117 S 17th St         |  |
| 40  |                      | 230 S Broad St        |  |
| 43  | Bellevue             | 200 S Broad St        |  |
| 47  | Land Title Bldg      | 100 S Broad St        |  |
| 58  |                      | 1628-1636 Chestnut St |  |
| 60  |                      | 1614 Chestnut St      |  |
| 61  |                      | 1604 Chestnut St      |  |
| 62  | Two Liberty Place    | 50 S 16th St          |  |
| 64  |                      | 1420 Chestnut St      |  |
| 103 |                      | 1501-1505 Locust St   |  |
| 104 |                      | 1419-1425 Locust St   |  |
| 152 |                      | 1623 Walnut St        |  |
| 155 | Medical Arts Bldg    | 1601-1605 Walnut St   |  |
| 158 |                      | 1500 Walnut St        |  |
| 159 | Drexel Bldg          | 1435 Walnut St        |  |
| 160 |                      | 1429 Walnut St        |  |
| 161 |                      | 1420 Walnut St        |  |
| 162 | Bellevue             | 1418 Walnut St        |  |