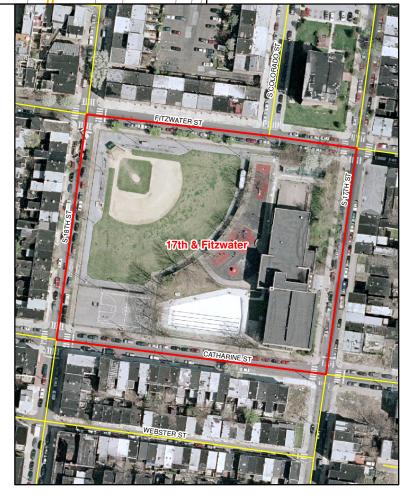

# Center City High-Rise Building Evacuation Plan Evacuation Rallying Point: 17th & Fitzwater (Anderson Rec Center)

| SPRUCE ST  CYPRESS ST  DELANCEY PL  PANAMA ST  PINE ST  DISCREPANAMA ST  DISCREPANAMA ST  DISCREPANAMA ST  PINE ST  DISCREPANAMA ST  DISCREPAN | High-Rise Buildings  Evacuation Rallying Point  17th & Fitzwater  Evacuation Routes  — Pedestrians and Mass Transit Only — Pedestrians and All Vehicles — Private Vehicles Only Pedestrians Only  SEPTA Transit |
|--------------------------------------------------------------------------------------------------------------------------------------------------------------------------------------------------------------------------------------------------------------------------------------------------------------------------------------------------------------------------------------------------------------------------------------------------------------------------------------------------------------------------------------------------------------------------------------------------------------------------------------------------------------------------------------------------------------------------------------------------------------------------------------------------------------------------------------------------------------------------------------------------------------------------------------------------------------------------------------------------------------------------------------------------------------------------------------------------------------------------------------------------------------------------------------------------------------------------------------------------------------------------------------------------------------------------------------------------------------------------------------------------------------------------------------------------------------------------------------------------------------------------------------------------------------------------------------------------------------------------------------------------------------------------------------------------------------------------------------------------------------------------------------------------------------------------------------------------------------------------------------------------------------------------------------------------------------------------------------------------------------------------------------------------------------------------------------------------------------------------------|-----------------------------------------------------------------------------------------------------------------------------------------------------------------------------------------------------------------|
|--------------------------------------------------------------------------------------------------------------------------------------------------------------------------------------------------------------------------------------------------------------------------------------------------------------------------------------------------------------------------------------------------------------------------------------------------------------------------------------------------------------------------------------------------------------------------------------------------------------------------------------------------------------------------------------------------------------------------------------------------------------------------------------------------------------------------------------------------------------------------------------------------------------------------------------------------------------------------------------------------------------------------------------------------------------------------------------------------------------------------------------------------------------------------------------------------------------------------------------------------------------------------------------------------------------------------------------------------------------------------------------------------------------------------------------------------------------------------------------------------------------------------------------------------------------------------------------------------------------------------------------------------------------------------------------------------------------------------------------------------------------------------------------------------------------------------------------------------------------------------------------------------------------------------------------------------------------------------------------------------------------------------------------------------------------------------------------------------------------------------------|-----------------------------------------------------------------------------------------------------------------------------------------------------------------------------------------------------------------|

| Building Information |                   |                         |
|----------------------|-------------------|-------------------------|
| ID                   | Name              | Address                 |
| 16                   | Medical Tower     | 255 S 17th St           |
| 49                   |                   | 1708-1716 Chancellor St |
| 100                  |                   | 1525 Locust St          |
| 101                  |                   | 1521 Locust St          |
| 102                  |                   | 1520 Locust St          |
| 153                  |                   | 1616 Walnut St          |
| 154                  |                   | 1608 Walnut St          |
| 156                  |                   | 1528 Walnut St          |
| 157                  | Rothenberg Towers | 1518 Walnut St          |