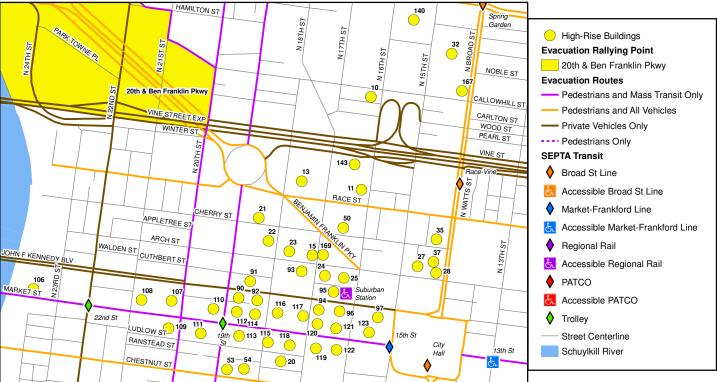

# Center City High-Rise Building Evacuation Plan Evacuation Rallying Point: Ben Franklin Pkwy (West of 20th)

| _   | Building Informa                    |                          |
|-----|-------------------------------------|--------------------------|
| D   | Name                                | Address                  |
| 10  |                                     | 352 N 16th St            |
| 11  | One Franklin Plaza                  | 200 N 16th St            |
| 13  | Archdiocese of Philadelphia         | 222 N 17th St            |
| 15  | Robert Morris Bldg                  | 100 N 17th St            |
| 20  | United Plaza                        | 30 S 17th St             |
| 21  | One Logan Square                    | 130 N 18th St            |
| 22  | Two Logan Square                    | 100-120 N 18th St        |
| 23  | Bell Atlantic Tower                 | 1717 Arch St             |
| 24  |                                     | 1650 Arch St             |
| 25  | Phoenix                             | 1600 Arch St             |
| 27  | YMCA Education Center               | 1421 Arch St             |
| 28  | McDonalds/Community Court           | 1401 Arch St             |
| 32  | School District Bldg                | 440 N Broad St           |
| 35  | Academy of Fine Arts                | 130-140 N Broad St       |
| 37  | ·                                   | 112 N Broad St           |
| 50  | Three Parkway                       | 1601 Cherry St           |
| 53  | 1                                   | 1831 Chestnut St         |
| 54  | Belgravia Bldg                      | 1811-1819 Chestnut St    |
| 90  |                                     | 1880 John F Kennedy Blvo |
| 91  | Sterling Commerce Center            | 1815 John F Kennedy Blvo |
| 92  | Ctoring Commorce Contor             | 1800 John F Kennedy Blvo |
| 93  | Comcast Center                      | 1701 John F Kennedy Blvd |
| 94  | Eight Penn Center                   | 1628 John F Kennedy Blvd |
| 95  | One Penn Center                     | 1617 John F Kennedy Blvd |
| 96  | Four Penn Center                    | 1600 John F Kennedy Blvd |
| 97  | Two Penn Center                     | 1500 John F Kennedy Blvd |
| 106 | PECO Headquarters                   | 2301 Market St           |
| 107 | Two Commerce Square                 | 2001 Market St           |
| 108 | One Commerce Square                 | 2005 Market St           |
| 109 | One Commerce Square                 | 2000 Market St           |
| 110 | Independence Blue Cross Tower       | 1901 Market St           |
| 111 | Atrium Bldg Stock Exchange          | 1900 Market St           |
| 112 | Eleven Penn Center                  | 1835 Market St           |
| 113 | Lieven i enn Genter                 | 1818 Market St           |
| 114 | Ten Penn Center                     | 1801 Market St           |
| 115 | ren renn Genter                     | 1760 Market St           |
| 116 | Mellon Bank Center/Nine Penn Center | 1735 Market St           |
| 117 | Six Penn Center                     | 1735 Market St           |
| 117 | OIX FEITH CEITLEI                   | 1701 Market St           |
|     | On a Libraria Blanca                |                          |
| 119 | 1                                   | 1650 Market St           |
| 120 | Seven Penn Center                   | 1635 Market St           |
| 121 | Five Penn Center                    | 1601 Market St           |
| 122 | PNC Bank Center                     | 1600 Market St           |
| 123 | Three Penn Center                   | 1515 Market St           |
| 140 |                                     | 1500 Spring Garden St    |
| 143 | Three Franklin Plaza                | 1600 Vine St             |
| 167 | Inquirer/Daily News                 | 400 N Broad St           |
| 169 | Verizon                             | 1631 Arch St             |