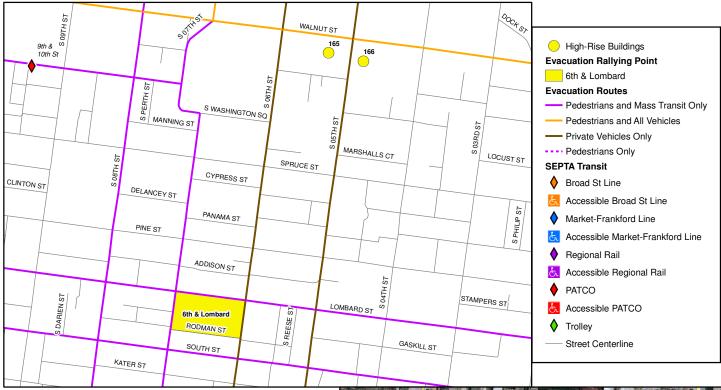

# Center City High-Rise Building Evacuation Plan Evacuation Rallying Point: 6th & Lombard (Starr Garden Playground)

| Building Information |                     |               |
|----------------------|---------------------|---------------|
| ID                   | Name                | Address       |
| 165                  | Penn Mutual Towers  | 510 Walnut St |
|                      | One Beacon Bldg/Ace |               |
| 166                  | Insurance           | 436 Walnut St |