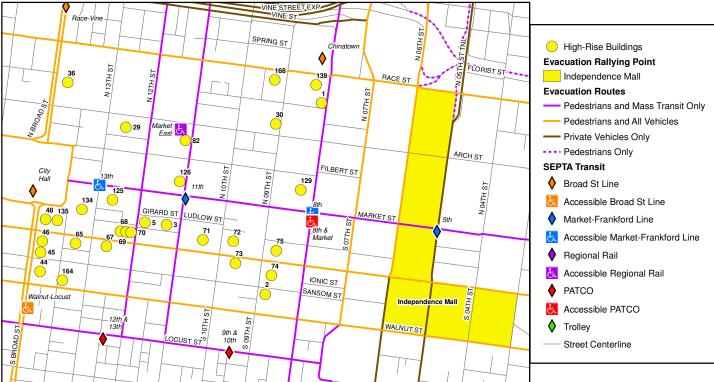

# Center City High-Rise Building Evacuation Plan Evacuation Rallying Point: Independence Mall

|     | Building Info               | rmation               |
|-----|-----------------------------|-----------------------|
| ID  | Name                        | Address               |
| 1   | Arch Works                  | 125 N 8th St          |
| 2   | Sheridan Bldg               | 125 S 9th St          |
|     | Domestic Relations/Family   |                       |
| 3   | Court                       | 34 S 11th St          |
| 5   | Stephen Girard Bldg         | 21 S 12th St          |
| 29  | Young, Smyth, Field Bldg    | 1216 Arch St          |
| 30  |                             | 901-903 Arch St       |
| 36  |                             | 121 N Broad St        |
|     |                             |                       |
| 44  | Wachovia Bldg/Fidelity Bldg |                       |
| 45  | North American Bldg         | 121 S Broad St        |
| 46  |                             | 115 S Broad St        |
| 48  | One South Broad             | 1 S Broad St          |
| 65  | Church of Scientology       | 1312-1314 Chestnut St |
| 67  | Bailey Bldg                 | 1218 Chestnut St      |
| 68  |                             | 1211 Chestnut St      |
| 69  |                             | 1207-1209 Chestnut St |
| 70  |                             | 1201 Chestnut St      |
| 71  | Jefferson Bldg              | 1015 Chestnut St      |
|     | Rothman Institute/Former    |                       |
| 72  | Federal Reserve Bldg        | 925 Chestnut St       |
| 73  |                             | 910-932 Chestnut St   |
|     | Benjamin Franklin Business  |                       |
| 74  | Center                      | 834 Chestnut St       |
| 75  | Digital 833 Chestnut East   | 833 Chestnut St       |
| 82  |                             | 1027 Filbert St       |
| 125 | SEPTA Bldg                  | 1234 Market St        |
| 126 | Aramark Tower               | 1101 Market St        |
| 129 | Strawbridges                | 801 Market St         |
| 134 | Wanamaker Bldg              | 100 Penn Square East  |
| 135 | Widener Bldg                | 1 S Penn Square       |
| 139 |                             | 800-820 Race St       |
| 164 | Philadelphia Bldg           | 1315 Walnut St        |
| 168 | Verizon                     | 900 Race St           |
|     |                             |                       |