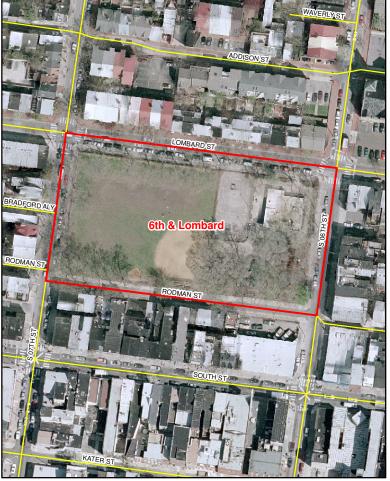

# Center City High-Rise Building Evacuation Plan Evacuation Rallying Point: 6th & Lombard (Starr Garden Playground)

| Building Information |                     |               |
|----------------------|---------------------|---------------|
| ID                   | Name                | Address       |
| 165                  | Penn Mutual Towers  | 510 Walnut St |
|                      | One Beacon Bldg/Ace |               |
| 166                  | Insurance           | 436 Walnut St |