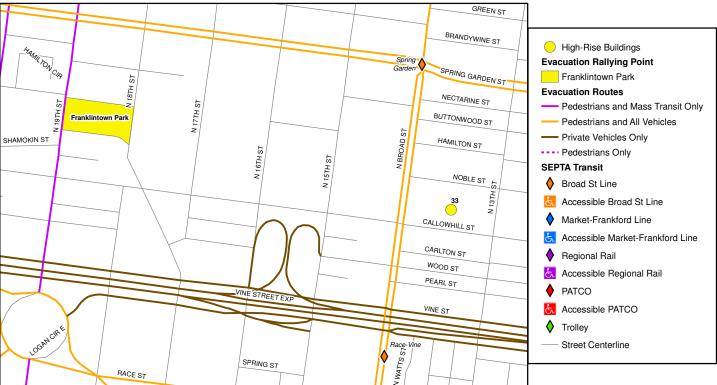

#### Center City High-Rise Building Evacuation Plan Evacuation Rallying Point: Franklintown Park

| Building Information |                        |                |  |
|----------------------|------------------------|----------------|--|
| ID                   | ID Name Address        |                |  |
| 33                   | Terminal Commerce Bldg | 401 N Broad St |  |

| HAMILTON ST       |
|-------------------|
| Franklintown Park |
| SHAMOKINST        |
| CALLOWHILLST      |