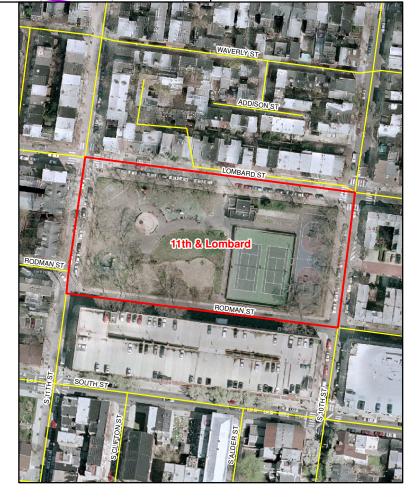

# Center City High-Rise Building Evacuation Plan Evacuation Rallying Point: 11th & Lombard (Seger Playground)

| Building Information |               |                    |
|----------------------|---------------|--------------------|
| ID                   | Name          | Address            |
| 38                   |               | 329-335 S Broad St |
| 39                   | Atlantic Bldg | 260 S Broad St     |
| 42                   |               | 215 S Broad St     |
| 163                  | Hamilton Bldg | 1334 Walnut St     |