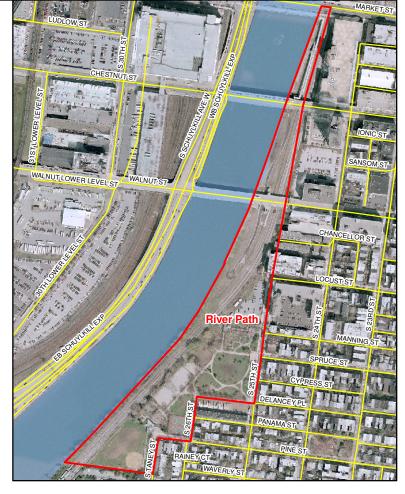

# Center City High-Rise Building Evacuation Plan Evacuation Rallying Point: Schuylkill River Path

| Building Information |                          |                       |
|----------------------|--------------------------|-----------------------|
| ID                   | Name                     | Address               |
| 51                   |                          | 2025-2029 Chestnut St |
| 52                   |                          | 1918 Chestnut St      |
| 144                  |                          | 2401 Walnut St        |
| 145                  | Mutual Benefit Life Bldg | 1845 Walnut St        |
| 146                  | Urban Outfitters         | 1801 Walnut St        |