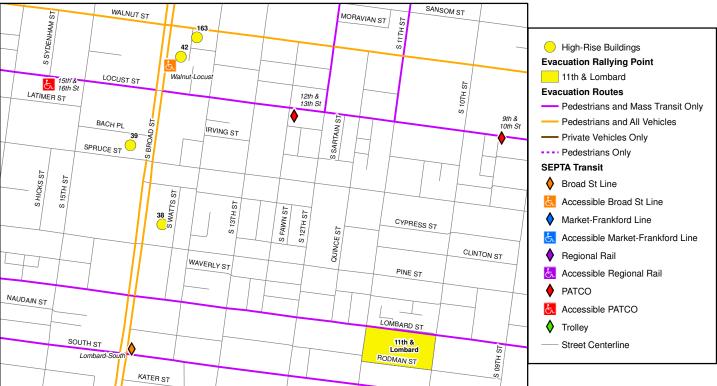

# Center City High-Rise Building Evacuation Plan Evacuation Rallying Point: 11th & Lombard (Seger Playground)

| Building Information |               |                    |
|----------------------|---------------|--------------------|
| ID                   | Name          | Address            |
| 38                   |               | 329-335 S Broad St |
| 39                   | Atlantic Bldg | 260 S Broad St     |
| 42                   |               | 215 S Broad St     |
| 163                  | Hamilton Bldg | 1334 Walnut St     |