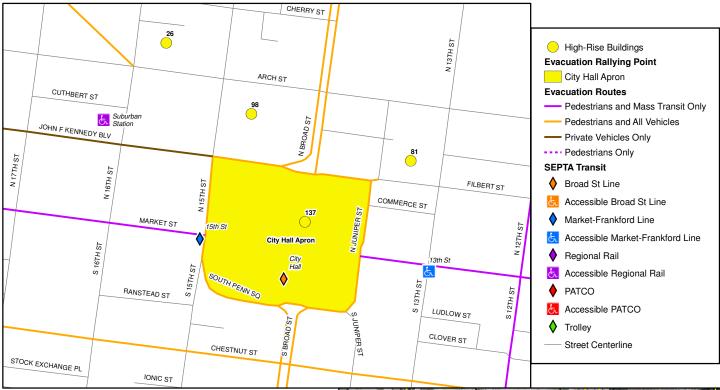

# Center City High-Rise Building Evacuation Plan Evacuation Rallying Point: City Hall Apron

| Building Information |                          |                          |  |
|----------------------|--------------------------|--------------------------|--|
| ID                   | Name                     | Address                  |  |
| 26                   | Triplex One Parkway Bldg | 1515 Arch St             |  |
| 81                   | Criminal Justice Center  | 1301 Filbert St          |  |
| 98                   | Municipal Services Bldg  | 1401 John F Kennedy Blvd |  |
| 137                  | City Hall                | 1400 John F Kennedy Blvd |  |